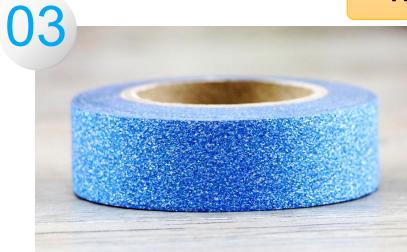

## **Glitter Tape**

Add a sparkling touch to creative projects. Great for gift wrapping and paper projects.

To meet our customers' needs, we figured out a way to produce another lovely tape - glitter tape, which was made without release paper and with lots of shining spot on.

Till now,we've got several colors and design patterns.

And more of them would be on their way!

Water based adhesive

Eco-CPP

- Fine glitter, no glitter shake off
- Available in 400 patterns
- Stick to most surfaces
- Easy to use by hands
- Remove cleanly

## Technical Data

| Base material                      | CPP                          |       |
|------------------------------------|------------------------------|-------|
| Adhesive                           | Acrylic water based          |       |
| ltem                               | Unit                         | Data  |
| Paper thickness                    | um                           | 60±5  |
| Total thickness                    | um                           | 90±5  |
| Initial tack (Ball test)           | Ball No.                     | 17    |
| Holding power (to stainless steel) | Mins                         | 30±10 |
| Tensile strength                   | N/S                          | 1.72  |
| Temperature resistance             | 130 °C/2H                    |       |
| Cut size                           | As per customer requirements |       |