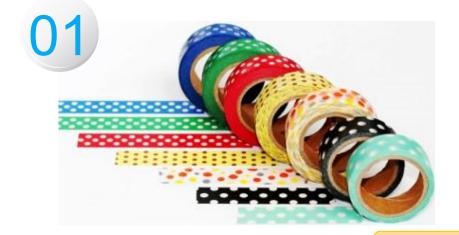

# Foil Washi Tape

Cool foil effect, in a variety of bright colors. Perfect for gift and holiday decoration.

In the early 2015, the latest item, foil tape, found its position in our washi tape family.

Which is made from washi paper, foil tape retains the advantages of washi tape, and added with foil color.

Unique and dazzling, better than ever!

- Foil slightly shake off, not affect usage
- Easy to use by hands
- Remove cleanly

Feature

### Technical Data

| Base material                      | Washi paper/Rice paper       |       |
|------------------------------------|------------------------------|-------|
| Adhesive                           | Acrylic water based          |       |
| Item                               | Unit                         | Data  |
| Paper thickness                    | um                           | 60±5  |
| Total thickness                    | um                           | 90±5  |
| Initial tack (Ball test)           | Ball No.                     | 17    |
| Holding power (to stainless steel) | Mins                         | 30±10 |
| Tensile strength                   | N/S                          | 1.72  |
| Temperature resistance             | 130 °C/2H                    |       |
| Cut size                           | As per customer requirements |       |