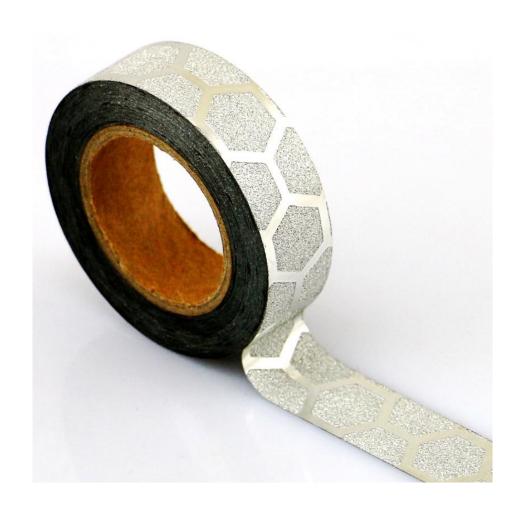

# Foil Washi Tape

Cool foil effect, in a variety of bright colors. Perfect for gift and holiday decoration.

In the early 2015, the latest item, foil tape, found its position in our washi tape family.

Which is made from washi paper, foil tape retains the advantages of washi tape, and added with foil color.

Unique and dazzling, better than ever!

- Foil slightly shake off, not affect usage
- Easy to use by hands
- Remove cleanly

Feature