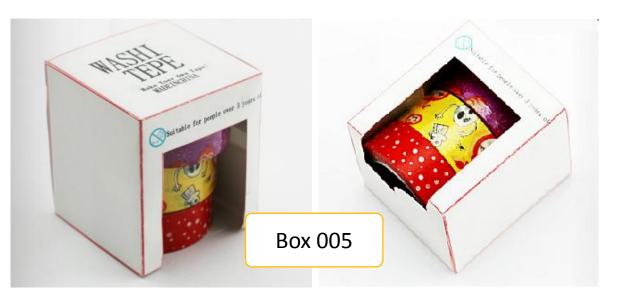

: 38mm

Total diameter: **55mm**Thickness of core: 2mm

Weight: 10g

## Standard packing



Shrink wrap each single roll, 2 or 3 rolls



60 rolls/inner box



#### 12 Boxes/carton

Total 720 rolls/carton

Carton size: 43 x 26.5 x 32cm

Gross weight: 14.4 kgs

## Customized packing

There are lots of packing designs for you to choose from. Also you could design your own packing way, such as paper box, plastic box, skin packing, despenser, etc.

Clamshell hanging









With 157g backer card - two rolls

With 157g backer card - three rolls

No backer card - two rolls

No backer card - three rolls

#### Quartet hanging box



With 157g backer card - two rolls

Multiple loading



With 157g backer card - two rolls



#### Cylinder



Five rolls each Cylinder

# Other Choices Box 001















More products visit www.snailtape.com



# 2016 THANKYOU

www·snailtape·com