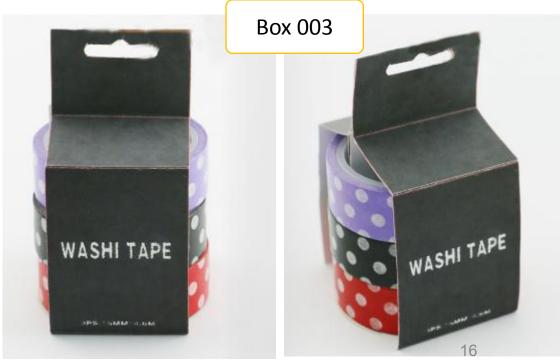

## Customized packing

There are lots of packing designs for you to choose from. Also you could design your own packing way, such as paper box, plastic box, skin packing, despenser, etc.

Clamshell hanging

With 157g backer card - two rolls

With 157g backer card - three rolls

No backer card - two rolls

No backer card - three rolls

#### Quartet hanging box

With 157g backer card - two rolls

Multiple loading

With 157g backer card - two rolls