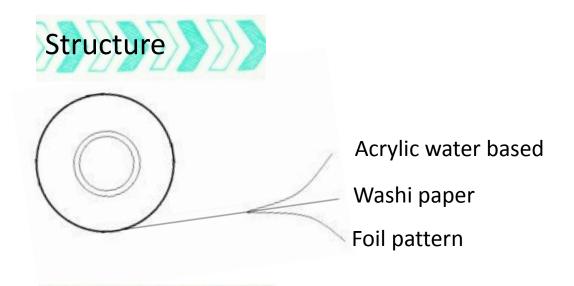

### Technical Data

| Base material                      | Washi paper/Rice paper       |       |
|------------------------------------|------------------------------|-------|
| Adhesive                           | Acrylic water based          |       |
| Item                               | Unit                         | Data  |
| Paper thickness                    | um                           | 60±5  |
| Total thickness                    | um                           | 90±5  |
| Initial tack (Ball test)           | Ball No.                     | 17    |
| Holding power (to stainless steel) | Mins                         | 30±10 |
| Tensile strength                   | N/S                          | 1.72  |
| Temperature resistance             | 130 °C/2H                    |       |
| Cut size                           | As per customer requirements |       |