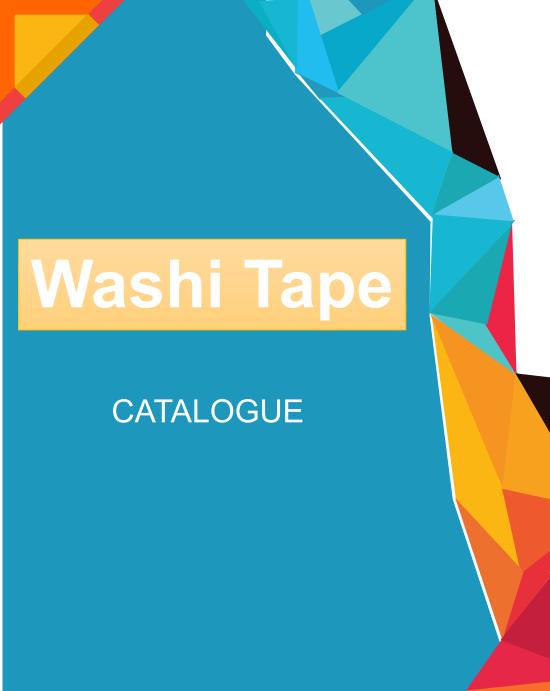

# 01 Washi Tana

Washi Tape

Great for DIY, decorating, art and craft projects.

Make simple things become Gorgeous.

2012 is an important year for us, because we developed a brand new product washi tape, which is waterproof, writable and tearable.

After 4 years of experience and equipment updating, we feel confident that our washi tape will surprise you high quality!

- Stick to most surfaces
- Available in 400 patterns
- Easy to use by hands
- Remove cleanly
- Write on it with pen, pencil or marker

### Technical Data

| Base material                      | Washi paper/Rice paper       |       |
|------------------------------------|------------------------------|-------|
| Adhesive                           | Acrylic water based          |       |
| ltem                               | Unit                         | Data  |
| Paper thickness                    | um                           | 60±5  |
| Total thickness                    | um                           | 90±5  |
| Initial tack (Ball test)           | Ball No.                     | 17    |
| Holding power (to stainless steel) | Mins                         | 30±10 |
| Tensile strength                   | N/S                          | 1.72  |
| Temperature resistance             | 130 °C/2H                    |       |
| Cut size                           | As per customer requirements |       |