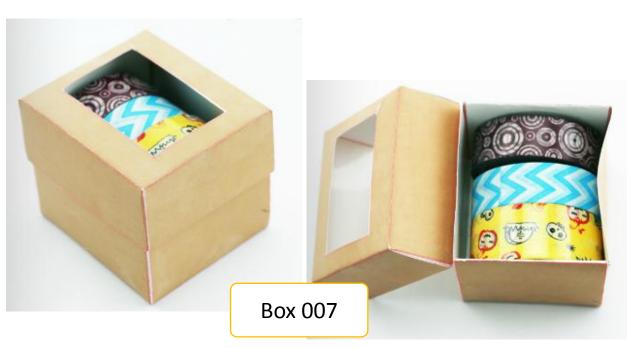

mm

Total diameter: **55mm**Thickness of core: 2mm

Weight: 10g

## Standard packing



Shrink wrap each single roll, 2 or 3 rolls



60 rolls/inner box



#### 12 Boxes/carton

Total 720 rolls/carton

Carton size: 43 x 26.5 x 32cm

Gross weight: 14.4 kgs

## Customized packing

There are lots of packing designs for you to choose from. Also you could design your own packing way, such as paper box, plastic box, skin packing, despenser, etc.

Clamshell hanging









With 157g backer card - two rolls

With 157g backer card - three rolls

No backer card - two rolls

No backer card - three rolls

#### Quartet hanging box



With 157g backer card - two rolls

Multiple loading



With 157g backer card - two rolls



#### Cylinder



Five rolls each Cylinder

# Other Choices Box 001















More products visit www.snailtape.com



# 2016 THANKYOU

www·snailtape·com