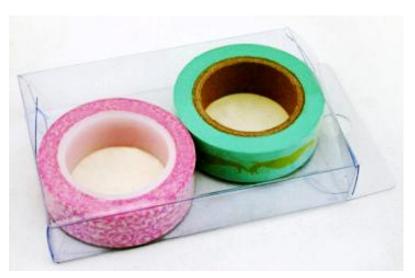

## Customized packing

There are lots of packing designs for you to choose from. Also you could design your own packing way, such as paper box, plastic box, skin packing, despenser, etc.

Clamshell hanging

#### Cylinder

Five rolls each Cylinder