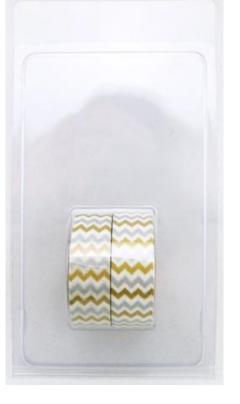

## Customized packing

There are lots of packing designs for you to choose from. Also you could design your own packing way, such as paper box, plastic box, skin packing, despenser, etc.

Clamshell hanging