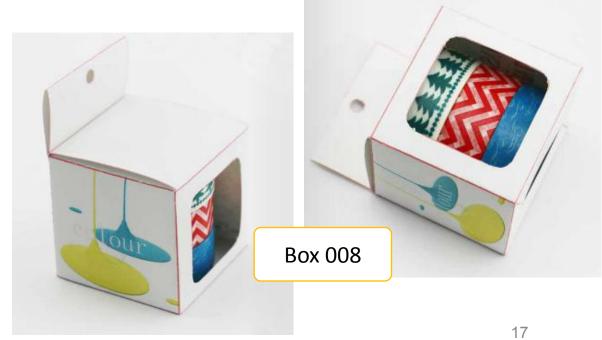

Total diameter: **55mm**Thickness of core: 2mm

Weight: 10g

## Standard packing



Shrink wrap each single roll, 2 or 3 rolls



60 rolls/inner box



#### 12 Boxes/carton

Total 720 rolls/carton

Carton size: 43 x 26.5 x 32cm

Gross weight: 14.4 kgs

## Customized packing

There are lots of packing designs for you to choose from. Also you could design your own packing way, such as paper box, plastic box, skin packing, despenser, etc.

Clamshell hanging









With 157g backer card - two rolls

With 157g backer card - three rolls

No backer card - two rolls

No backer card - three rolls

#### Quartet hanging box



With 157g backer card - two rolls

Multiple loading



With 157g backer card - two rolls



#### Cylinder



Five rolls each Cylinder

# Other Choices Box 001















More products visit www.snailtape.com



# 2016 THANKYOU

www·snailtape·com