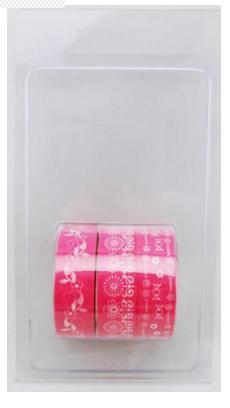

## Customized packing

There are lots of packing designs for you to choose from. Also you could design your own packing way, such as paper box, plastic box, skin packing, despenser, etc.

Clamshell hanging

With 157g backer card - two rolls

With 157g backer card - three rolls

No backer card - two rolls

No backer card - three rolls