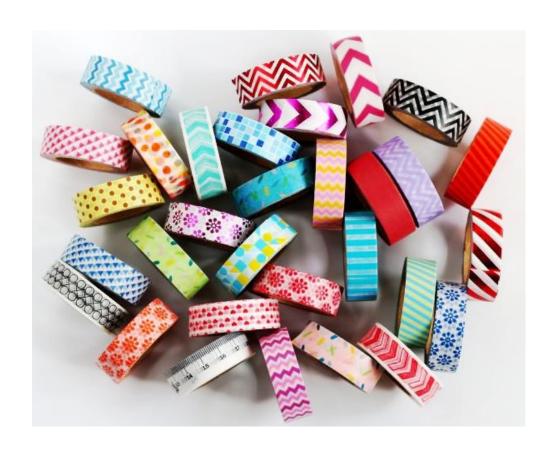

# 01 Washi Tana

Washi Tape

Great for DIY, decorating, art and craft projects.

Make simple things become Gorgeous.

2012 is an important year for us, because we developed a brand new product washi tape, which is waterproof, writable and tearable.

After 4 years of experience and equipment updating, we feel confident that our washi tape will surprise you high quality!

- Stick to most surfaces
- Available in 400 patterns
- Easy to use by hands
- Remove cleanly
- Write on it with pen, pencil or marker