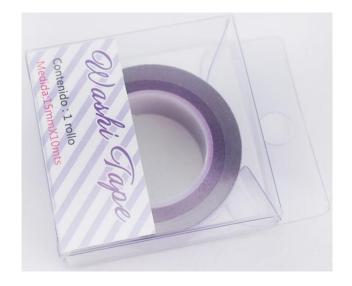

## Customized packing

There are lots of packing designs for you to choose from. Also you could design your own packing way, such as paper box, plastic box, skin packing, despenser, etc.

Clamshell hanging