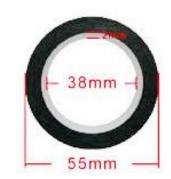

Total diameter: **37mm**Thickness of core: 2mm

Weight: 10g

Customized Size & Inner core

Width: 15mm Length: 10m

Diameter of inner core: 38mm

Total diameter: **55mm**Thickness of core: 2mm

Weight: 10g