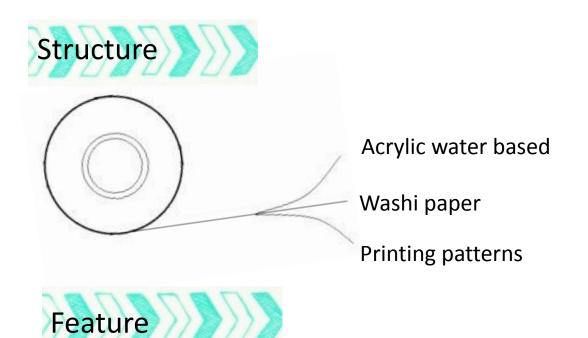

### Technical Data

| Base material                      | Washi paper/Rice paper       |       |
|------------------------------------|------------------------------|-------|
| Adhesive                           | Acrylic water based          |       |
| ltem                               | Unit                         | Data  |
| Paper thickness                    | um                           | 60±5  |
| Total thickness                    | um                           | 90±5  |
| Initial tack (Ball test)           | Ball No.                     | 17    |
| Holding power (to stainless steel) | Mins                         | 30±10 |
| Tensile strength                   | N/S                          | 1.72  |
| Temperature resistance             | 130 °C/2H                    |       |
| Cut size                           | As per customer requirements |       |