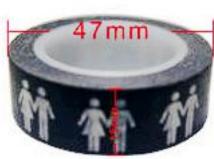

#### Size & Inner Core

Standard Size & Inner core

Width: 15mm Length: 10m

Diameter of inner core: 30mm

Total diameter: **47mm**Thickness of core: 2mm

Weight: 20g

Width: 25mm Length: 5m

Diameter of inner core: 25mm