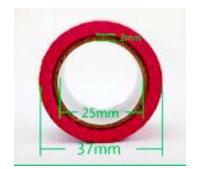

#### Size & Inner Core

Standard Size & Inner core

Width: 15mm Length: 10m

Diameter of inner core: 30mm

Total diameter: **47mm**Thickness of core: 2mm

Weight: 20g

Width: 25mm Length: 5m

Diameter of inner core: 25mm

Total diameter: **37mm**Thickness of core: 2mm

Weight: 10g

Customized Size & Inner core

Width: 15mm Length: 10m

Diameter of inner core: 38mm

Total diameter: **55mm**Thickness of core: 2mm

Weight: 10g