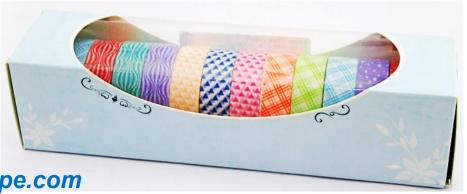

## Customized packing

There are lots of packing designs for you to choose from. Also you could design your own packing way, such as paper box, plastic box, skin packing, despenser, etc.

Clamshell hanging

#### Quartet hanging box

With 157g backer card - two rolls

Multiple loading

With 157g backer card - two rolls