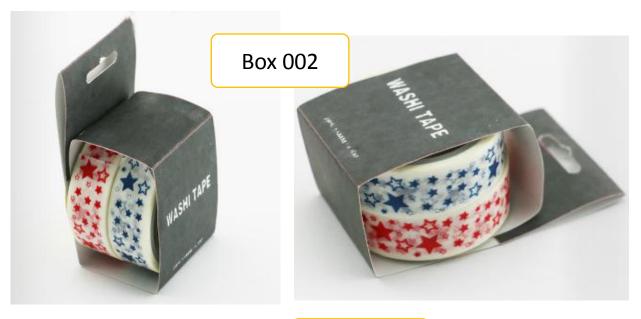

## Customized packing

There are lots of packing designs for you to choose from. Also you could design your own packing way, such as paper box, plastic box, skin packing, despenser, etc.

Clamshell hanging

With 157g backer card - two rolls

With 157g backer card - three rolls

No backer card - two rolls

No backer card - three rolls

#### Quartet hanging box

With 157g backer card - two rolls

Multiple loading

With 157g backer card - two rolls