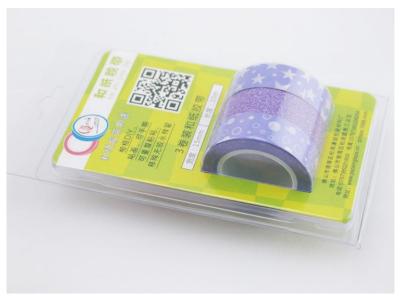

## Customized packing

There are lots of packing designs for you to choose from. Also you could design your own packing way, such as paper box, plastic box, skin packing, despenser, etc.

Clamshell hanging

With 157g backer card - two rolls

With 157g backer card - three rolls

No backer card - two rolls

No backer card - three rolls

#### Quartet hanging box

With 157g backer card - two rolls

Multiple loading

With 157g backer card - two rolls