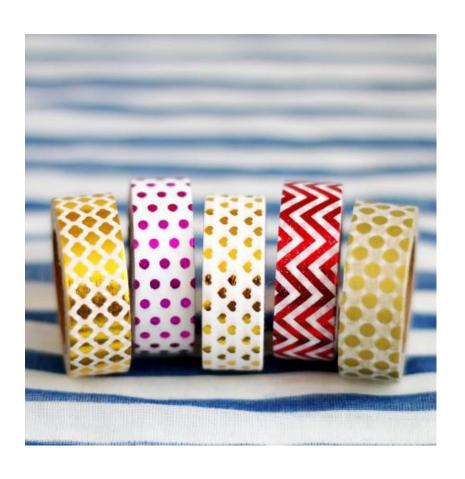

# Foil Washi Tape

Cool foil effect, in a variety of bright colors. Perfect for gift and holiday decoration.

In the early 2015, the latest item, foil tape, found its position in our washi tape family.

Which is made from washi paper, foil tape retains the advantages of washi tape, and added with foil color.

Unique and dazzling, better than ever!

- Foil slightly shake off, not affect usage
- Easy to use by hands
- Remove cleanly

Feature