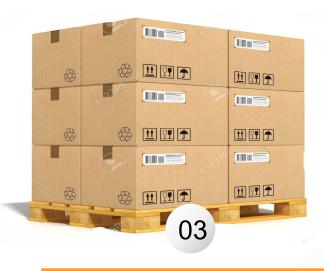

## Standard packing

Shrink wrap each single roll, 2 or 3 rolls

60 rolls/inner box

#### 12 Boxes/carton

Total 720 rolls/carton

Carton size: 43 x 26.5 x 32cm

Gross weight: 14.4 kgs