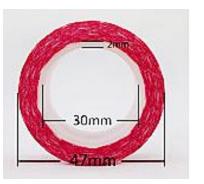

#### Size & Inner Core

Standard Size & Inner core

Width: 15mm Length: 10m

Diameter of inner core: 30mm

Total diameter: **47mm**Thickness of core: 2mm

Weight: 20g

Width: 25mm Length: 5m

Diameter of inner core: 25mm