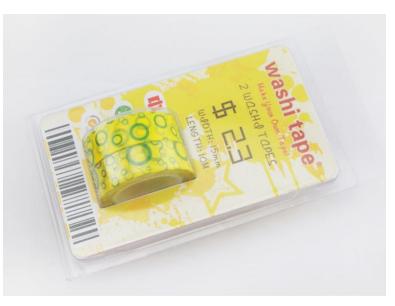

## Customized packing

There are lots of packing designs for you to choose from. Also you could design your own packing way, such as paper box, plastic box, skin packing, despenser, etc.

Clamshell hanging

With 157g backer card - two rolls

With 157g backer card - three rolls

No backer card - two rolls

No backer card - three rolls