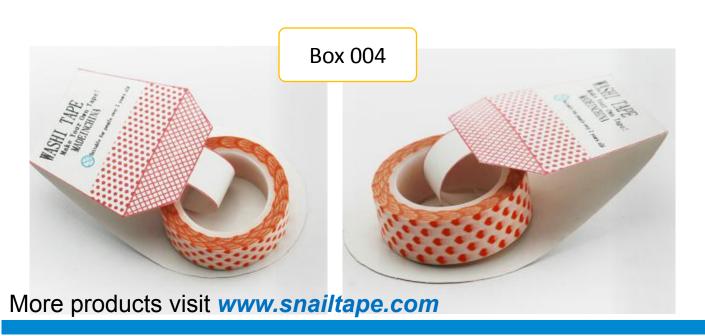

## Customized packing

There are lots of packing designs for you to choose from. Also you could design your own packing way, such as paper box, plastic box, skin packing, despenser, etc.

Clamshell hanging

With 157g backer card - two rolls

With 157g backer card - three rolls

No backer card - two rolls

No backer card - three rolls

#### Quartet hanging box

With 157g backer card - two rolls

Multiple loading

With 157g backer card - two rolls