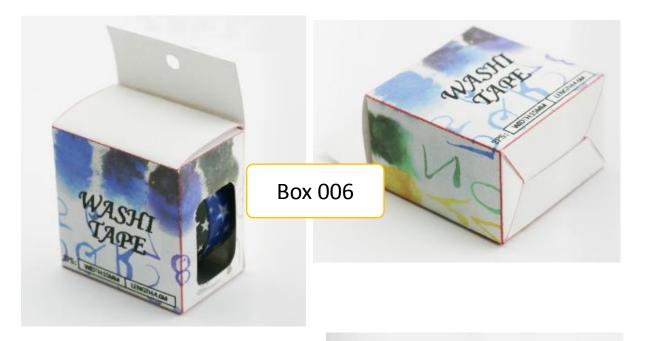

38mm

Total diameter: **55mm**Thickness of core: 2mm

Weight: 10g

## Standard packing



Shrink wrap each single roll, 2 or 3 rolls



60 rolls/inner box



#### 12 Boxes/carton

Total 720 rolls/carton

Carton size: 43 x 26.5 x 32cm

Gross weight: 14.4 kgs

## Customized packing

There are lots of packing designs for you to choose from. Also you could design your own packing way, such as paper box, plastic box, skin packing, despenser, etc.

Clamshell hanging









With 157g backer card - two rolls

With 157g backer card - three rolls

No backer card - two rolls

No backer card - three rolls

#### Quartet hanging box



With 157g backer card - two rolls

Multiple loading



With 157g backer card - two rolls



#### Cylinder



Five rolls each Cylinder

# Other Choices Box 001















More products visit www.snailtape.com



# 2016 THANKYOU

www·snailtape·com